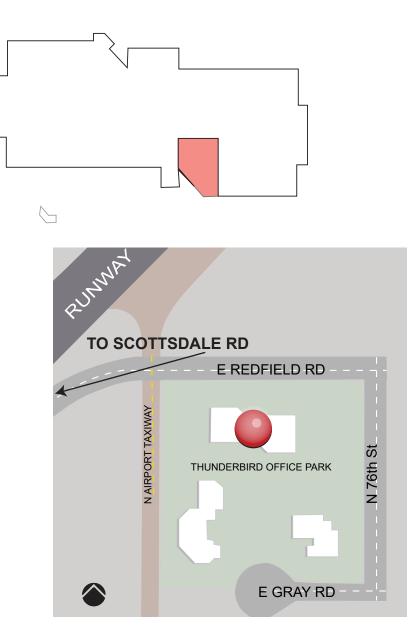

## THUNDERBIRD OFFICE PARK OFFICE SPACE FOR LEASE 7585 E REDFIELD ROAD | SUITE 102 | SCOTTSDALE, AZ 85260

Excellent Scottsdale Airpark Location

#### 7585 E REDFIELD RD | SUITE 102 | SCOTTSDALE, AZ 85260